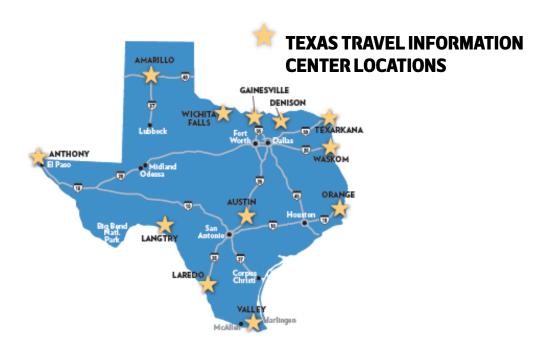

- Year round at the 12 Texas
   Travel Information Centers (2 million visitors annually)
- ♣ 100+ CVB visitor centers and Chambers of Commerce around the state
- ◆ Mailed by direct request